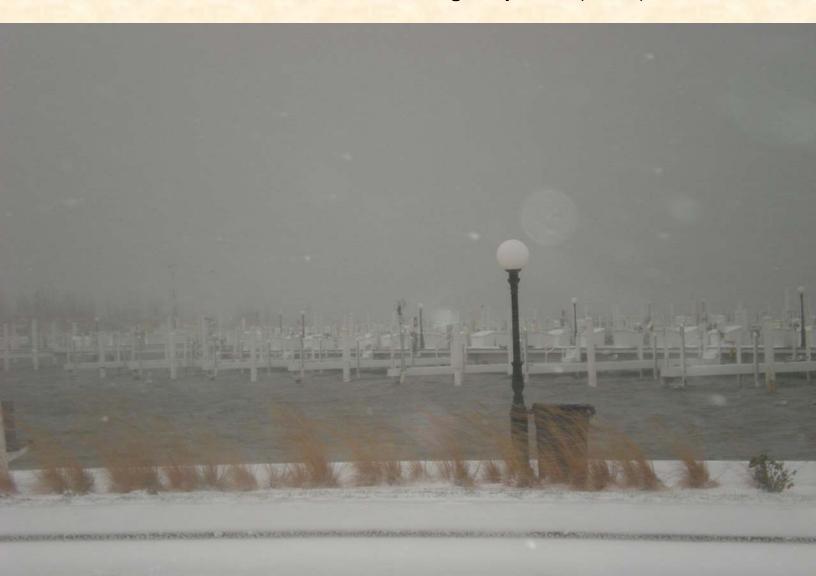

13 hearty souls ventured out. The day got windier as the day progressed. 65 mile per hour winds were recorded at the light house. There were breakers in the channel and the water came up to the bottom of the finger piers in the marina but a good time was had by all.

Tom Sharp opens a gift in the pirate gift exchange. (top)

Marty and Deb Campanella were back from the islands. (below)

Look at the level of the jet-ski docks outside the Port Authority building! (top) They are normally about six feet below the sidewalk. Michigan City Marina (bottom)