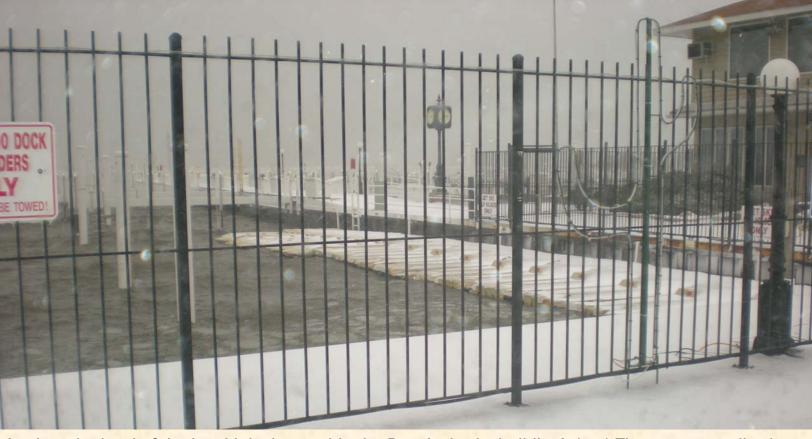

13 hearty souls ventured out. The day got windier as the day progressed. 65 mile per hour winds were recorded at the light house. There were breakers in the channel and the water came up to the bottom of the finger piers in the marina but a good time was had by all.

Tom Sharp opens a gift in the pirate gift exchange. (top)

Marty and Deb Campanella were back from the islands. (below)

Look at the level of the jet-ski docks outside the Port Authority building! (top) They are normally about six feet below the sidewalk. Michigan City Marina (bottom)