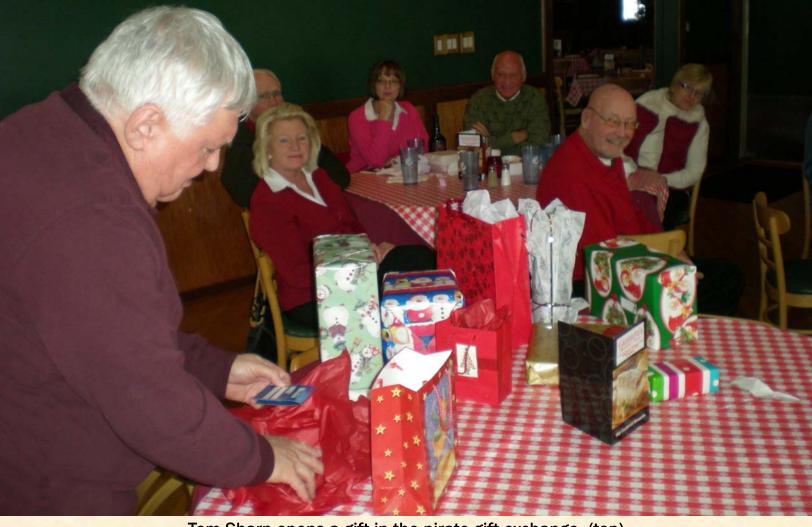

Pictured above from left to right are:

Larry Fleck, Janelle Fleck, Tom Hines, Janice Hines, Juanita Kreidler, Deb Campanella, Marty Campanella, Ruth Ann Jenkins, Bill Jenkins, Melinda Bateman, Roger Bateman, Janet Sharp, and Tom Sharp

Tom Sharp opens a gift in the pirate gift exchange. (top)

Marty and Deb Campanella were back from the islands. (below)

Look at the level of the jet-ski docks outside the Port Authority building! (top) They are normally about six feet below the sidewalk. Michigan City Marina (bottom)