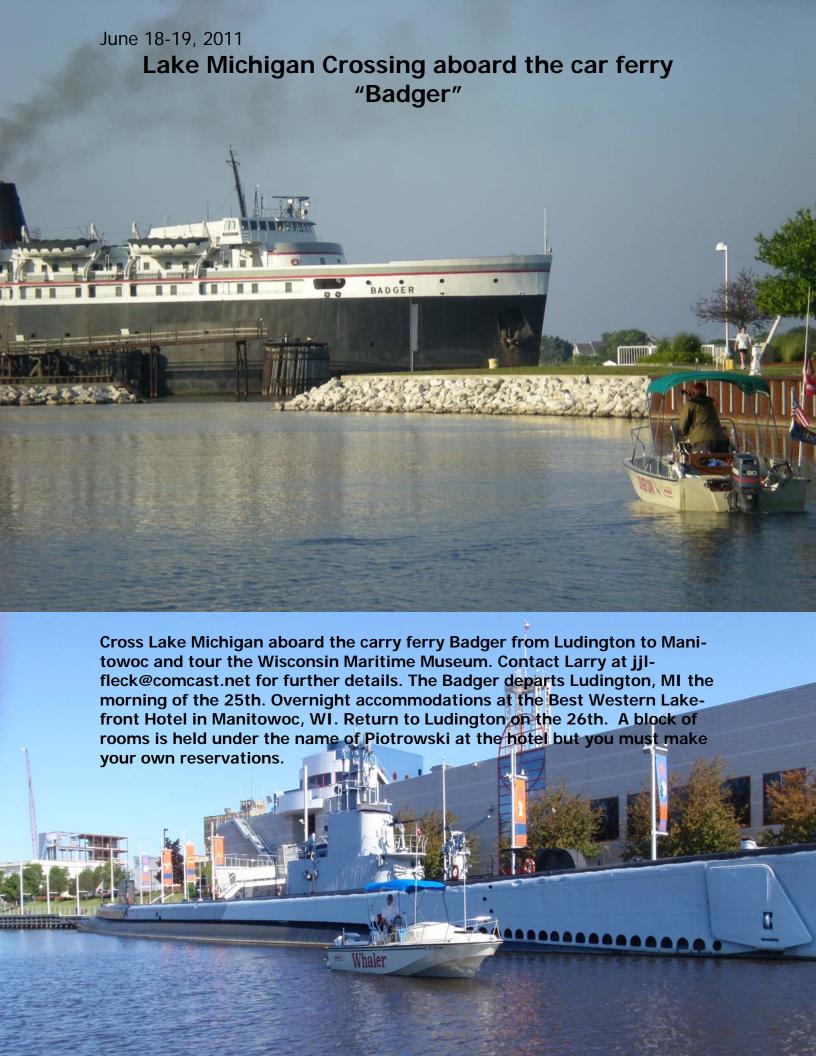

**Presentation:** 

Last summer's
South Haven Rendezvous
& Badger Trip

This summer's Grand Haven Rendezvous and Badger Trip

**MARCH 2011** 

18~20 B & E Boat Show

23 Spring Safe Boating Class begins at B&E Marine - 1830

## **Grand Haven Rendezvous**

We will be cruising to Grand Haven Michigan for an informal gathering. Cruise by yourself or with a buddy boat. Last year we had four MCPS boats go to South Haven. Three people and a puppy drove up. We all had a really good time. Make your reservations for a slip by calling the marina. For further details contact Larry Fleck jjl-fleck@comcast.net